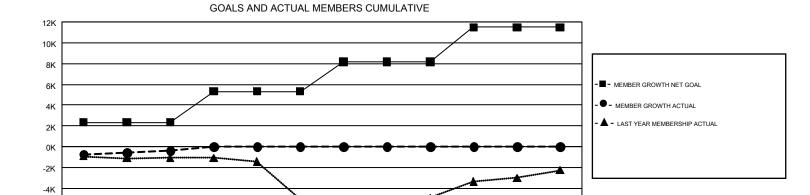

## GOALS AND ACTUAL NEW CLUBS CUMULATIVE

| DROPPED CLUBS: 32                                                                                                 |       | 1,120 CLUBS OF 4,943 ADDED 1 OR<br>MORE NEW MEMBERS | GENDER DISTRIBUTION  MALE 62,680 (48.98%)  FEMALE 65,279 (51.02%) |  |        |
|-------------------------------------------------------------------------------------------------------------------|-------|-----------------------------------------------------|-------------------------------------------------------------------|--|--------|
| DROPPED MEMBERS           DECEASED         260           CLUB CANCELLED         205           OTHER         3,477 |       |                                                     | TOTAL FAMILY UNIT MEMBERS                                         |  | 46,248 |
|                                                                                                                   |       | CLICK HERE FOR CUMULATIVE MEMBERSHIP DATA           | FAMILY MEMBERS PAYING HALF                                        |  | 25,756 |
| TOTAL                                                                                                             | 3,942 |                                                     | DUES                                                              |  |        |

FEB

MAR

APR

MAY

JUNE

-6K

JULY

AUG

SEPT

ОСТ

NOV

DEC

JAN