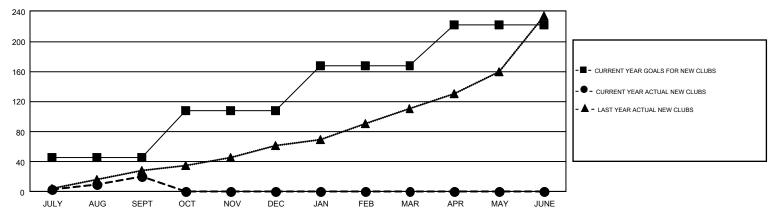

## GOALS AND ACTUAL NEW CLUBS CUMULATIVE

| DROPPED CLUBS: 32                                                                                                 |       | 1,120 CLUBS OF 4,943 ADDED 1 OR<br>MORE NEW MEMBERS | GENDER DISTRIBUTION  MALE 62,680 (48.98%)  FEMALE 65,279 (51.02%) |  |        |
|-------------------------------------------------------------------------------------------------------------------|-------|-----------------------------------------------------|-------------------------------------------------------------------|--|--------|
| DROPPED MEMBERS           DECEASED         260           CLUB CANCELLED         205           OTHER         3,477 |       |                                                     | TOTAL FAMILY UNIT MEMBERS                                         |  | 46,248 |
|                                                                                                                   |       | CLICK HERE FOR CUMULATIVE MEMBERSHIP DATA           | FAMILY MEMBERS PAYING HALF                                        |  | 25,756 |
| TOTAL                                                                                                             | 3,942 |                                                     | DUES                                                              |  |        |